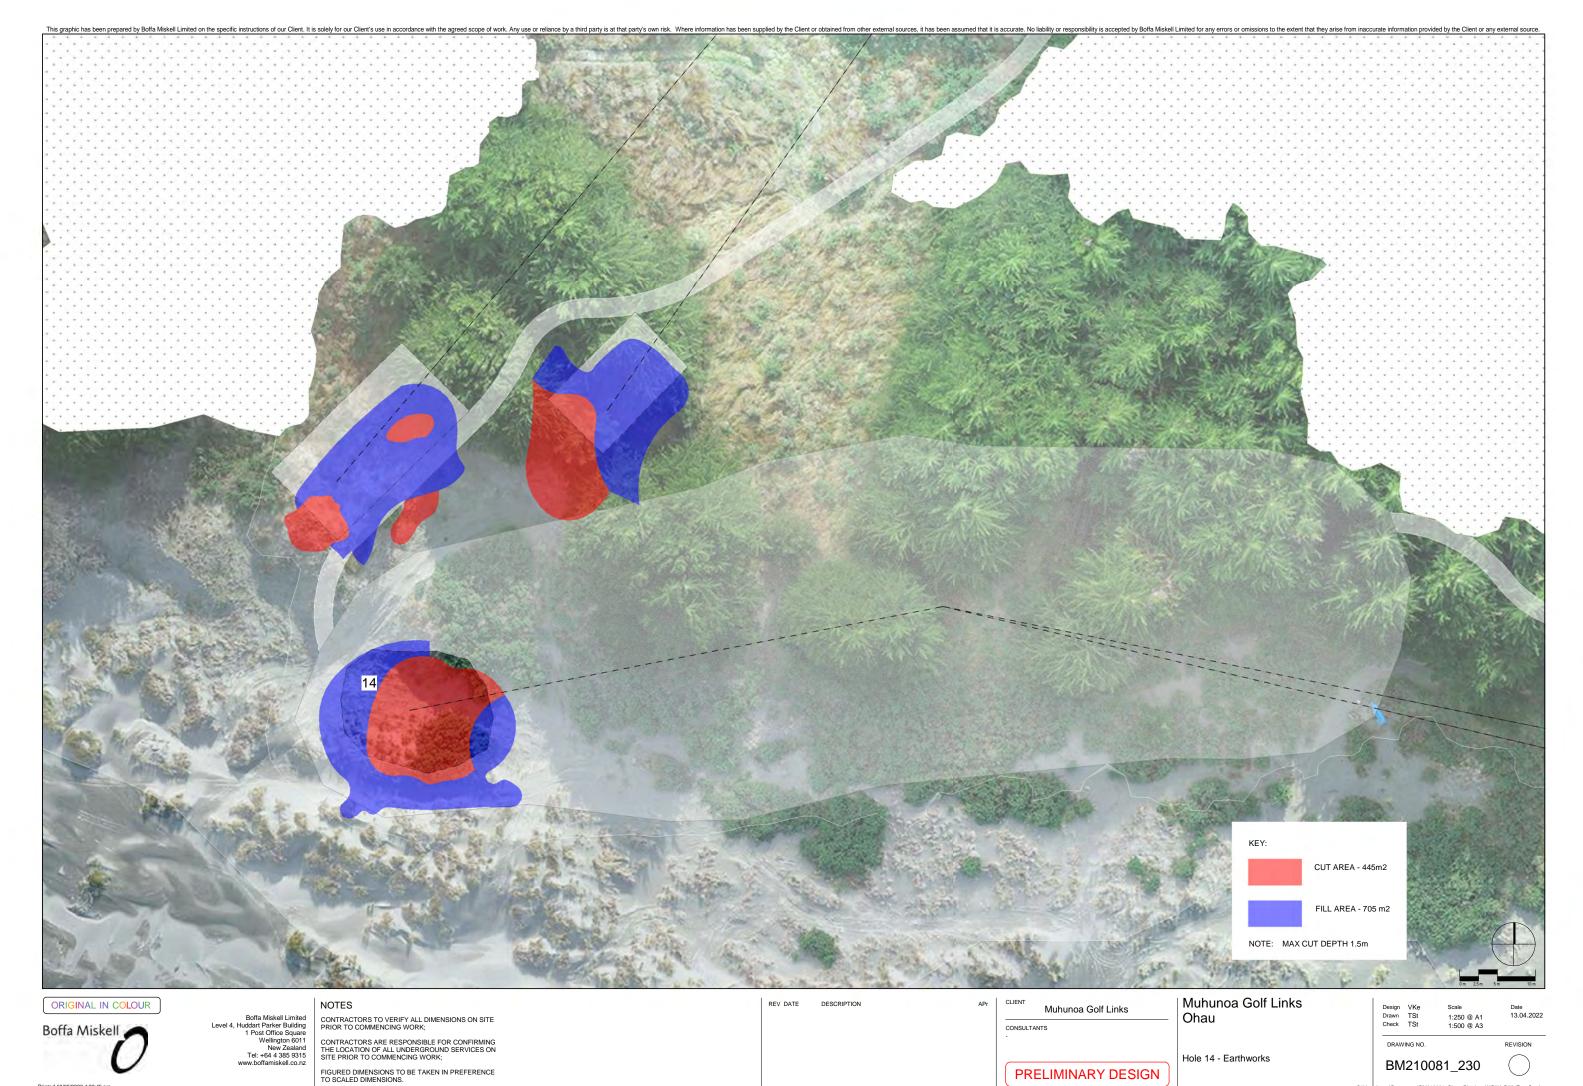

FIGURED DIMENSIONS TO BE TAKEN IN PREFERENCE TO SCALED DIMENSIONS.

PRELIMINARY DESIGN

Hole 14

BM210081\_221

Printed 18/05/2022 4:22:42 pm

C:\Users\toms\Documents\BM210081\_Ohau\_Planting\_WG2K\_R22\_Tom.Steck.rvt